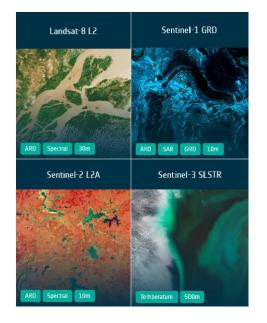

# GREAT

Focus:

**Earth Observation & Environment:** 

Meteorological:

**Statistical & Geospatial:** 

**High Priority Data sets** 

And many more...